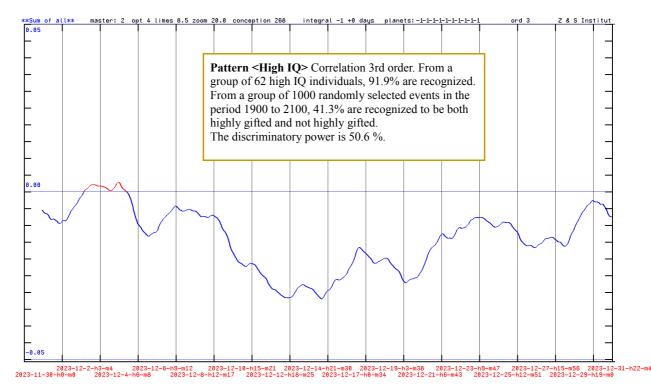

# Pattern <High IQ>

Fig. 10: The probability of a higher IQ at conception of an intended pregnancy in December 2023. If the curve is above the center line (red part of the curve), then this time falls into the "High IQ" pattern for high achievers. The birth takes place in August and September 2024 (8 months and 24 days later than December 2023).