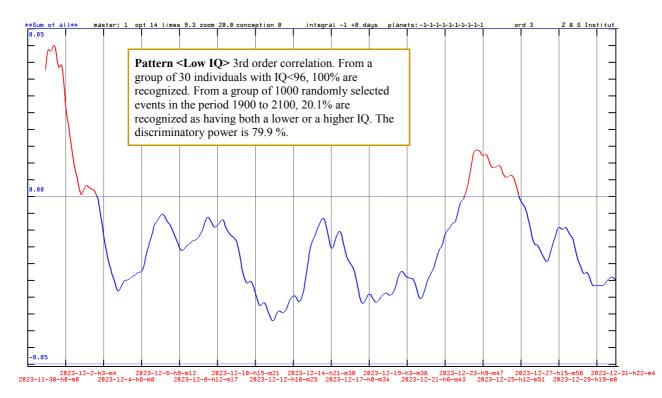

# Pattern <Low IQ>

Fig. 11: The probability of a lower IQ at conception of an intended pregnancy in December 2023. If the curve is above the center line (red part of the curve), then this time falls into the "Low IQ" pattern. The birth is in August and September of 2024 (8 months and 24 days later than December 2023).