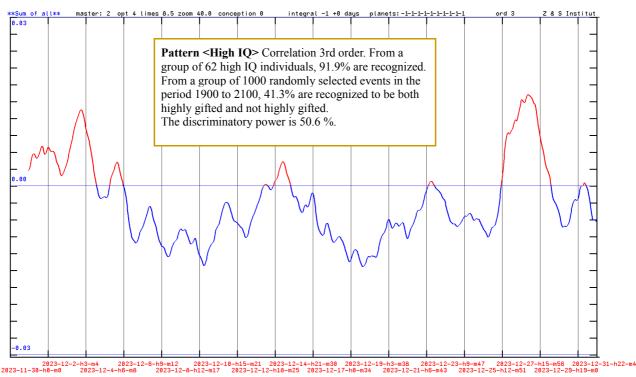

# The quality of time at the birth of a person in December 2023

Fig. 5: The probability of a higher IQ at birth in December 2023. If the curve is above the center line, then this time falls into the "High IQ" pattern for gifted people.

<u>Important:</u> During the entire period, children are born with a high and a low intelligence quotient. The curves only show the changes in probability.

2023-12-2-h3-m4 2023-12-6-h9-m12 2023-12-10-h15-m21 2023-12-14-h21-m30 2023-12-19-h3-m38 2023-12-23-h9-m47 2023-12-27-h15-m56 2023-12-31-h22-m 2023-11-30-h0-m0 2023-12-4-h6-m8 2023-12-8-h12-m17 2023-12-12-h18-m25 2023-12-17-h0-m34 2023-12-21-h6-m43 2023-12-25-h12-m51 2023-12-29-h19-m0