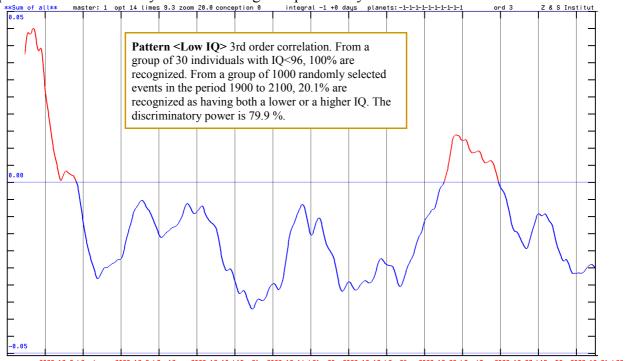

# Pattern <Low IQ>

Fig. 11: The probability of a lower IQ at conception of an intended pregnancy in December 2023. If the curve is above the center line (red part of the curve), then this time falls into the "Low IQ" pattern. The birth is in August and September of 2024 (8 months and 24 days later than December 2023).