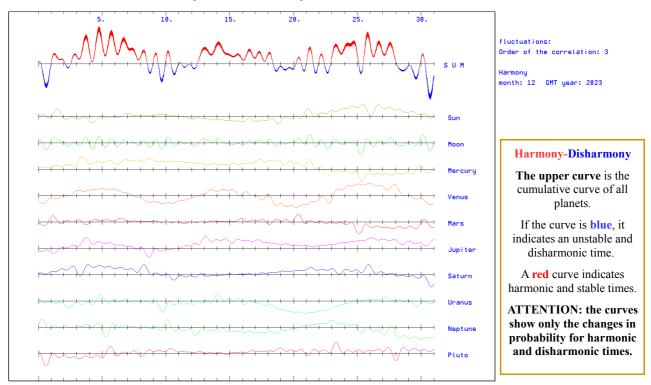

# Harmony and disharmony in December 2023

Let's look at the harmony and disharmony in December 2023:

Fig. 1: The quality of time in December 2023; full moon is on December 27, new moon on December 13

Apart from a few days, December is quite harmonious. Try to use this quality time for a harmonious time with your family and friends. The probability of success is higher.

December is also a good time to start peace negotiations in the war zones of our planet. Will they be used?

Fig. 2 Christmas; from a quartet of seasons;

Please always pay attention to the energy of the individual planets. The general time quality, as calculated in the curves, also applies to the people around you.