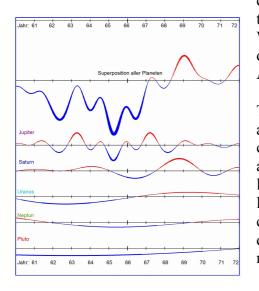

# Biographical rhythms from the 60nd to the 72th year

*(continued)* The curve of Uranus indicates that new freedoms can be found, that favorable life changes can occur again.

Questions arise: What do I still want to experience, what do I still want to learn? Can I

Fig. 4 Biographical rhythms from 60 to 72

It could be different with activities. If you wanted to learn an instrument or artistic training when you were younger, you can still catch up. The same applies to intellectual development. In many university towns, a Studium Generale has been offered for many years, which is also well attended by older people. Quite a few still complete "senior studies" and achieve a degree and some even an academic degree. Some intensify a hobby or finally learn the foreign language they never had time for. Others travel to places of longing or to the places of their childhood and youth. Many concentrate on re-establishing or maintaining friendly contacts that have been neglected due to the demands of life.

The disharmonious curve of Neptune from 62 to 69 can also be an indication of insecurity. Essential issues arise again. If you can no longer define yourself in your social environment through your usual activities, for example your working life, essential aspects of your personality disappear. These are people who, whether asked or not, repeatedly talk about their past successes at work. As this can lead to rejection, it would be wiser not to tell the same stories to the same people over and over again.

As life goes on, the question of how life can succeed, what constitutes life satisfaction and happiness in old age, becomes acute again.

"Who am I when I am nothing?" Ingrid Riedel

Uranus, the primal principle of freedom and independence, is

harmonious again from 67 and indicates that an adjustment to the new phase of life can be successful. You can face the years ahead with a new sense of freedom and personal responsibility, provided that the body remains largely viable as an instrument of the soul.

Neptune is harmonious again from around 69 and could be a help in resolving arguments and misunderstandings in relationships. Difficulties in some contacts can be taken up again in a conciliatory manner from the point of view of age.

The disharmony of the principle of transformation (Pluto) also indicates that a change in personal power relations is needed so that life does not become rigid. The personal value system should change so that the rest of life can succeed. New priorities are possible and necessary. The harmonies from around the age of 67 are an indication of this. *(to be continued)* 