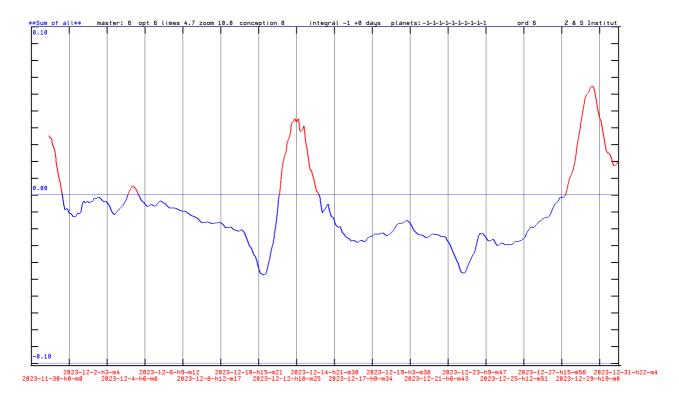

# Harmony and disharmony in December 2023

Let's look at the harmony and disharmony in December 2023:

Fig. 1: The quality of time in December 2023; full moon is on December 27, new moon on December 13

Apart from a few days, December is quite harmonious. Try to use this quality time for a harmonious time with your family and friends. The probability of success is higher.