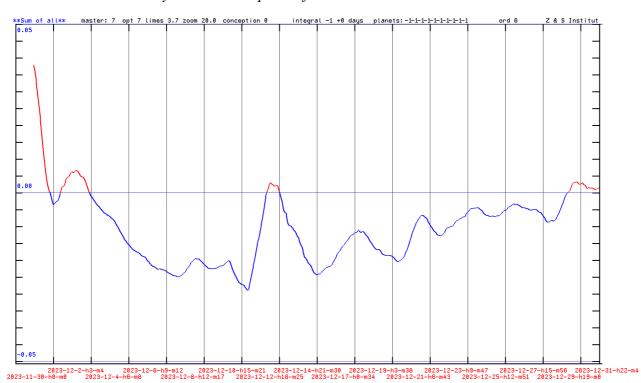

of the basic principles in the figure below.

Fig. 3: The energy of the quality of time in December 2023