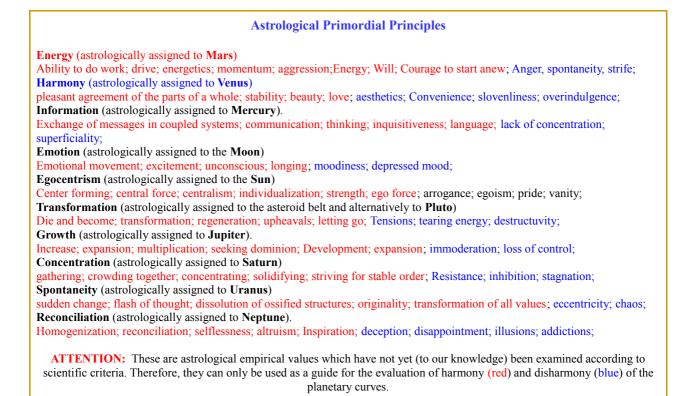

Look at the frame of the "Astrological Basic Principles" below. If you need <ability to do work; drive; energy; drive; energy; will; courage to start again;> then look at the curve of Mars, in which period it is harmonious. The curve should be above the midline.

Also take a look at the curves of the other planets, they may inhibit or promote your activities.

If you do not want < resistance; inhibition; stagnation; > in your undertakings, then look at the curves of Saturn, it should not lie below the line in the disharmonious area. You can find the energy

of the basic principles in the figure below.

Fig. 3: The energy of the quality of time in December 2023