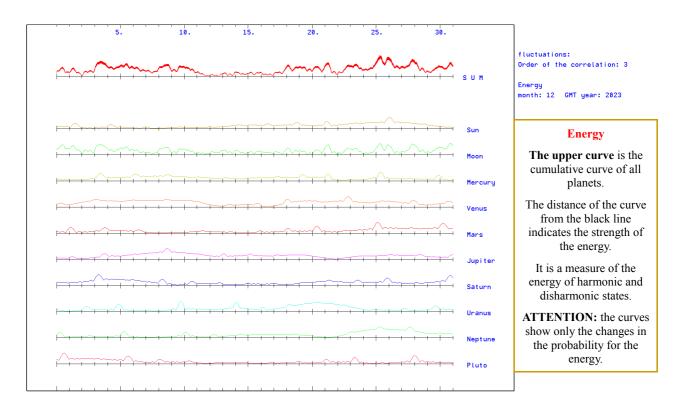

# Harmony and disharmony in December 2023

Let's look at the harmony and disharmony in December 2023:

Fig. 1: The quality of time in December 2023; full moon is on December 27, new moon on December 13

Apart from a few days, December is quite harmonious. Try to use this quality time for a harmonious time with your family and friends. The probability of success is higher.

December is also a good time to start peace negotiations in the war zones of our planet. Will they be used?

Fig. 2 Christmas; from a quartet of seasons;

Please always pay attention to the energy of the individual planets. The general time quality, as calculated in the curves, also applies to the people around you.

Look at the frame of the "Astrological Basic Principles" below. If you need <ability to do work; drive; energy; drive; energy; will; courage to start again;> then look at the curve of Mars, in which period it is harmonious. The curve should be above the midline.

Also take a look at the curves of the other planets, they may inhibit or promote your activities.

If you do not want < resistance; inhibition; stagnation; > in your undertakings, then look at the curves of Saturn, it should not lie below the line in the disharmonious area. You can find the energy

of the basic principles in the figure below.

Fig. 3: The energy of the quality of time in December 2023