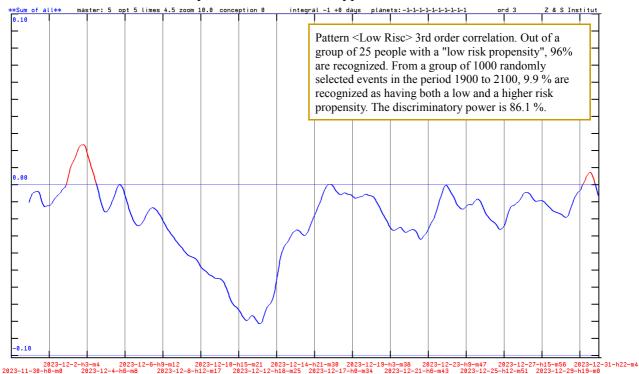

## Pattern <Low Risc>

2023-12-2-h3-m4 2023-12-6-h9-m12 2023-12-10-h15-m21 2023-12-14-h21-m30 2023-12-19-h3-m38 2023-12-23-h9-m47 2023-12-27-h15-m56 2023-12-23-h4 2023-12-25-h12-m57 2023-12-25-h12-m57 2023-12-25-h12-m57 2023-12-25-h12-m67 2023-12-25-h12-m57 2023-12-12-h12-m57 2023-12-25-h12-m57 2023-12-25-h12-m57 2023-12-25-h12-m57 2023-12-25-h12-m57 2023-12-25-h12-m57 2023-12-25-h12-m57 2023-12-25-h12-m57 2023-12-12-m57 2023-12-25-h12-m57 2023-12-12-m57 2023-12-12-m57 2023-12-12-m57 2023-12-12-m57 2023-12

Fig. 12: The probability of a lower risk of conceiving an intended pregnancy in December 2023. If the curve is above the center line (red part of the curve), then this time falls into the "low risk" pattern. The birth takes place in August and September 2024 (8 months and 24 days later than December 2023).