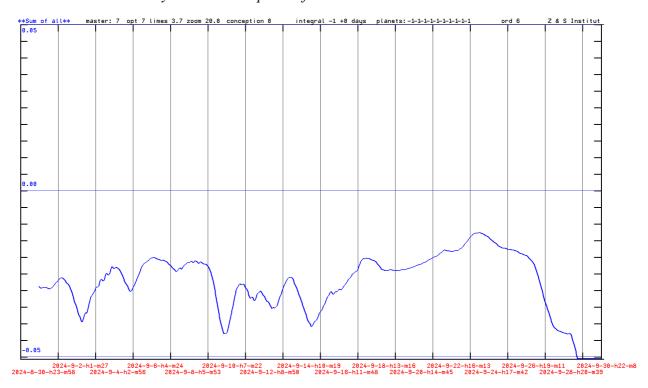

# The quality of time at the birth of a person in September 2024

Fig. 5: The probability of a higher IQ at birth in September 2024. If the curve is above the center line, then this time falls into the "High IQ" pattern for gifted people.

<u>Important:</u> During the entire period, children are born with a high and a low intelligence quotient. The curves only show the changes in probability.

Fig. 6: The probability of a low IQ at birth in September 2024. If the curve is above the center line, then this time falls within the pattern for a low IQ.