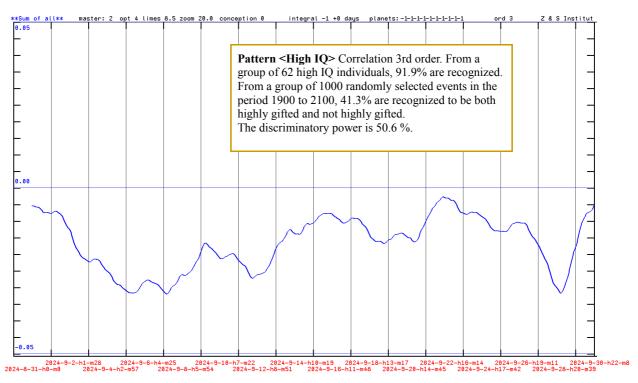

# The quality of time at the birth of a person in September 2024

Fig. 5: The probability of a higher IQ at birth in September 2024. If the curve is above the center line, then this time falls into the "High IQ" pattern for gifted people.

### Pattern < High IQ>

Fig. 10: The probability of a higher IQ at conception of an intended pregnancy in September 2024. If the curve is above the center line (red part of the curve), then this time falls into the "High IQ" pattern for high achievers. The birth takes place 8 months and 24 days later than September 2024.