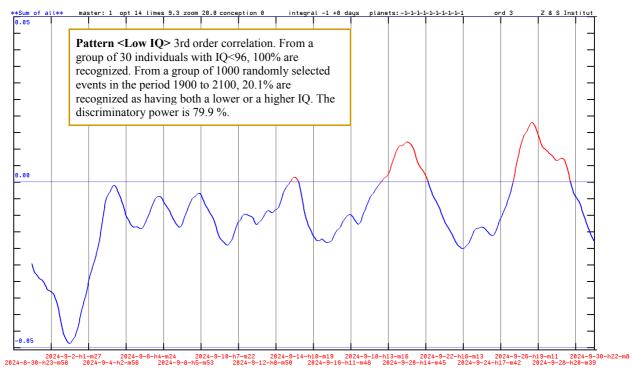

<u>Important:</u> During the entire period, children are born with a high and a low intelligence quotient. The curves only show the changes in probability.

Fig. 6: The probability of a low IQ at birth in September 2024. If the curve is above the center line, then this time falls within the pattern for a low IQ.

### Pattern <Low IQ>

Fig. 11: The probability of a lower IQ at conception of an intended pregnancy in September 2024. If the curve is above the center line (red part of the curve), then this time falls into the "Low IQ" pattern. The birth is 8 months and 24 days later than September 2024).