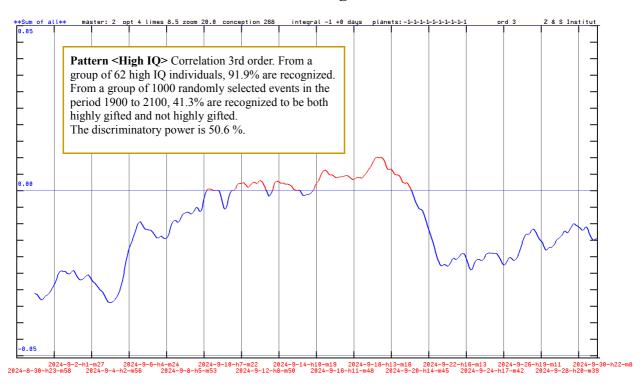

### Pattern < High IQ>

Fig. 10: The probability of a higher IQ at conception of an intended pregnancy in September 2024. If the curve is above the center line (red part of the curve), then this time falls into the "High IQ" pattern for high achievers. The birth takes place 8 months and 24 days later than September 2024.