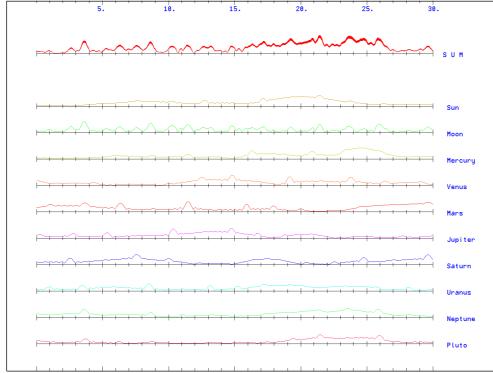

Fig. 3: The energy of the quality of time in September 2024

Order of the correlation: 3

### Energy

The upper curve is the cumulative curve of all planets.

The distance of the curve from the black line indicates the strength of the energy.

It is a measure of the energy of harmonic and disharmonic states.

ATTENTION: the curves show only the changes in the probability for the energy.