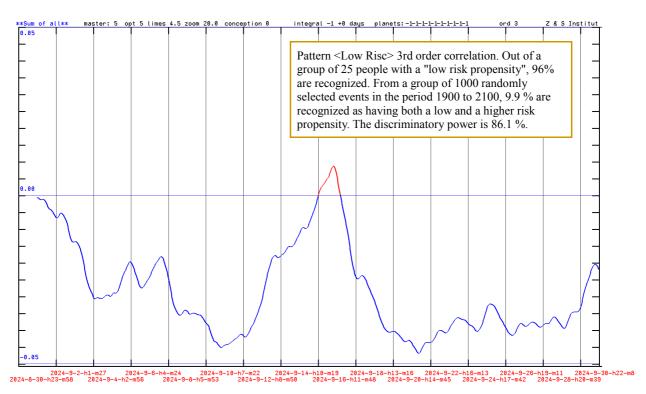

Can these curves also be used for the start (birth) of projects? There are no studies on this yet. But it could be a hypothesis.

Fig. 7: The probability for the characteristic "low risk appetite/strong need for harmony" when a person is born in September 2024. If the curve is above the center line, then this time falls into the pattern for a "low risk appetite/strong need for harmony"

### Pattern <Low Risc>

Fig. 12: The probability of a lower risk of conceiving an intended pregnancy in September 2024. If the curve is above the center line (red part of the curve), then this time falls into the "low risk" pattern. The birth takes place 8 months and 24 days later than September 2024.