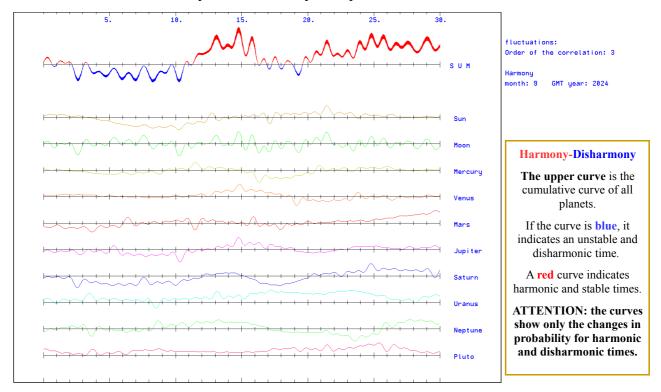

# Harmony and disharmony in September 2024

Let's look at the harmony and disharmony in September 2024:

Fig. 1: The quality of time in September 2024; full moon is on September 18., new moon on September 3.

In the northern hemisphere of the Earth, summer is taking its leave, as can be seen in the image on the left.

Pluto is harmonious throughout the month. What could possibly go wrong? In the first third of the month, Saturn, Jupiter and the Sun bring disharmony overall. This means that in all things that want to grow, the organizing principles should not be neglected. Try to ride the harmonious periods like a wave.