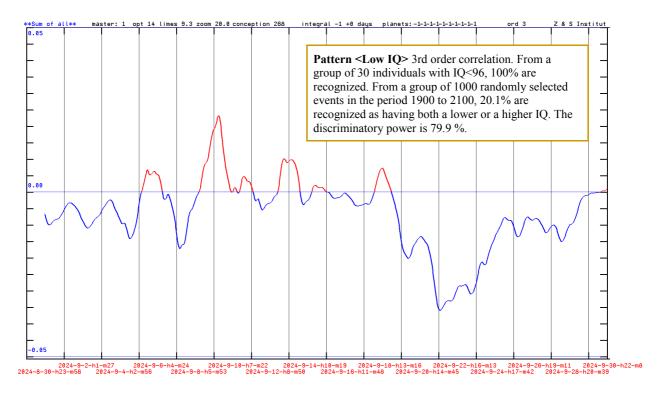

### Pattern <Low IQ>

Fig. 11: The probability of a lower IQ at conception of an intended pregnancy in September 2024. If the curve is above the center line (red part of the curve), then this time falls into the "Low IQ" pattern. The birth is 8 months and 24 days later than September 2024).