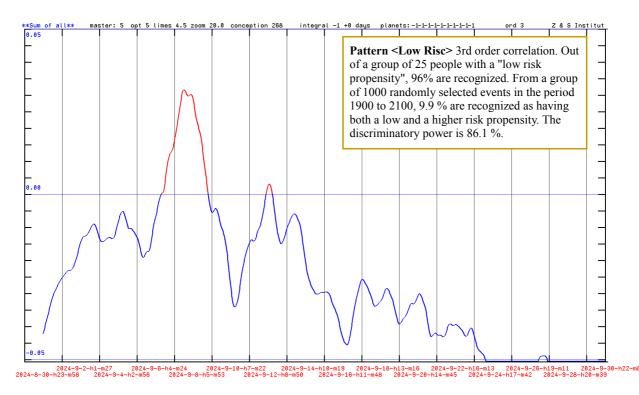

### Pattern <Low Risc>

Fig. 12: The probability of a lower risk of conceiving an intended pregnancy in September 2024. If the curve is above the center line (red part of the curve), then this time falls into the "low risk" pattern. The birth takes place 8 months and 24 days later than September 2024.