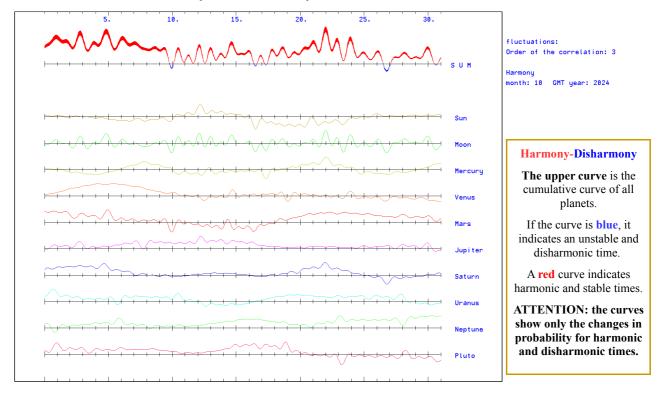

# Harmony and disharmony in October 2024

Let's look at the harmony and disharmony in October 2024:

Fig. 1: The quality of time in October 2024; full moon is on October 17, new moon on October 2.

What a month this is! Except for brief moments, this month is harmonious throughout. Apart from Mercury, the Sun and Mars, the other planets are quite harmonious. As always, the moon is lunar (moody), sometimes harmonious, sometimes disharmonious.

It is a time that can be enjoyed in the autumn sunshine with a glass of wine, provided the weather is also harmonious. As far as I know, it has not yet been scientifically proven that planetary rhythms can also affect the weather.

Reconciliation (astrologically assigned to Neptune).

Homogenization; reconciliation; selflessness; altruism; Inspiration; deception; disappointment; illusions; addictions;

**ATTENTION:** These are astrological empirical values which have not yet (to our knowledge) been examined according to scientific criteria. Therefore, they can only be used as a guide for the evaluation of harmony (red) and disharmony (blue) of the planetary curves.

### Energy

The upper curve is the cumulative curve of all planets.

The distance of the curve from the black line indicates the strength of the energy.

It is a measure of the energy of harmonic and disharmonic states.

ATTENTION: the curves show only the changes in the probability for the energy.