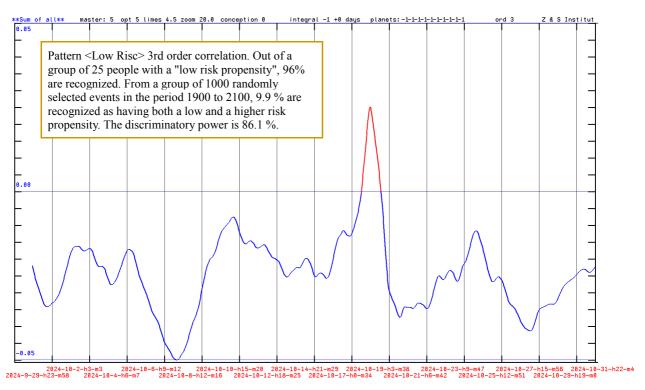

### Pattern <Low Risc>

Fig. 12: The probability of a lower risk of conceiving an intended pregnancy in October 2024. If the curve is above the center line (red part of the curve), then this time falls into the "low risk" pattern. The birth takes place 8 months and 24 days later than October 2024.

<u>Please note:</u> The changes in the probability for a higher IQ, for a lower IQ and for a lower risk probability of the child are relative to the genetic disposition and are no guarantee for a really high intelligence or a low risk propensity of a child.