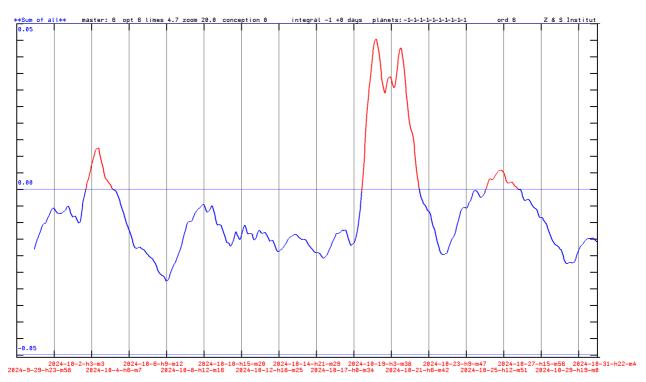

Fig. 3: The energy of the quality of time in October 2024

Order of the correlation: 3

month: 10 GMT uear: 2024

### Energy

The upper curve is the cumulative curve of all planets.

The distance of the curve from the black line indicates the strength of the energy.

It is a measure of the energy of harmonic and disharmonic states.

ATTENTION: the curves show only the changes in the probability for the energy.