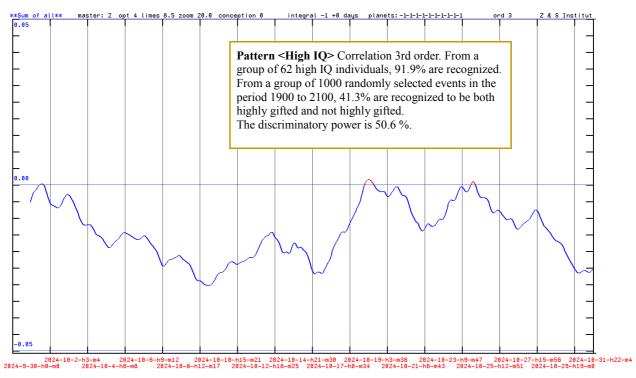

# Pattern < High IQ>

Fig. 10: The probability of a higher IQ at conception of an intended pregnancy in October 2024. If the curve is above the center line (red part of the curve), then this time falls into the "High IQ" pattern for high achievers. The birth takes place 8 months and 24 days later than October 2024.

<u>Please note:</u> The changes in the probability for a higher IQ, for a lower IQ and for a lower risk probability of the child are relative to the genetic disposition and are no guarantee for a really high intelligence or a low risk propensity of a child.