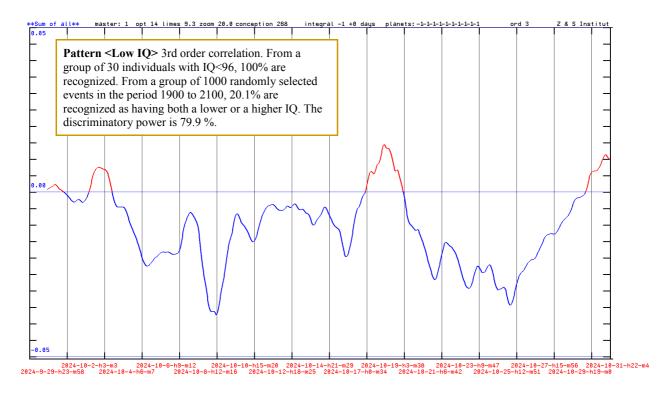

# Pattern <Low IQ>

Fig. 11: The probability of a lower IQ at conception of an intended pregnancy in October 2024. If the curve is above the center line (red part of the curve), then this time falls into the "Low IQ" pattern. The birth is 8 months and 24 days later than October 2024).