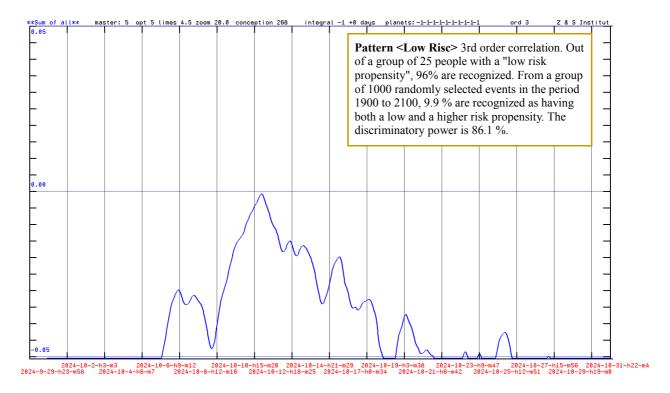

### Pattern <Low Risc>

Fig. 12: The probability of a lower risk of conceiving an intended pregnancy in October 2024. If the curve is above the center line (red part of the curve), then this time falls into the "low risk" pattern. The birth takes place 8 months and 24 days later than October 2024.