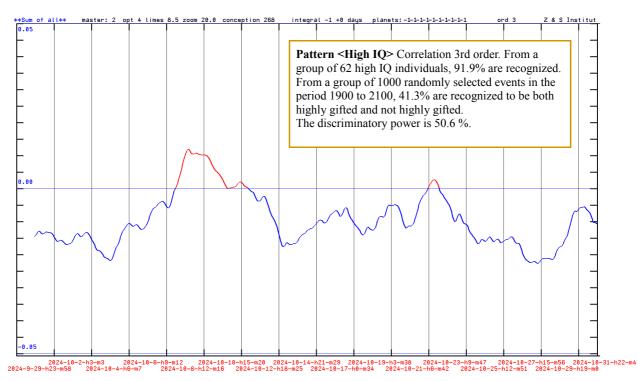

# Pattern < High IQ>

Fig. 10: The probability of a higher IQ at conception of an intended pregnancy in October 2024. If the curve is above the center line (red part of the curve), then this time falls into the "High IQ" pattern for high achievers. The birth takes place 8 months and 24 days later than October 2024.