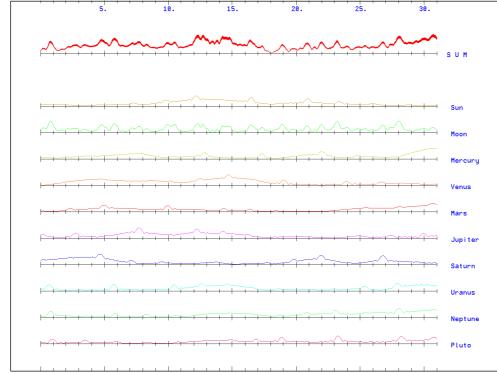

Fig. 3: The energy of the quality of time in October 2024

Order of the correlation: 3

month: 10 GMT uear: 2024

### Energy

The upper curve is the cumulative curve of all planets.

The distance of the curve from the black line indicates the strength of the energy.

It is a measure of the energy of harmonic and disharmonic states.

ATTENTION: the curves show only the changes in the probability for the energy.