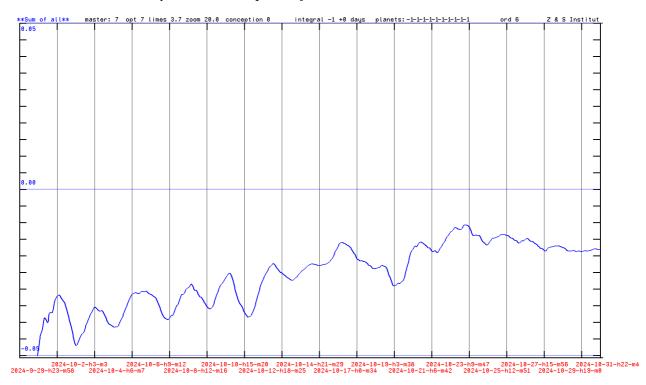

Fig. 8: Curve of pattern A for the period 2024-10. Above the center line, the probability of a pattern A earthquake is greater.