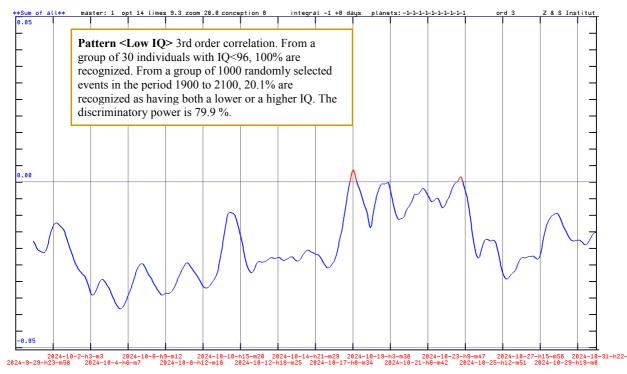

# Pattern <Low IQ>

Fig. 11: The probability of a lower IQ at conception of an intended pregnancy in October 2024. If the curve is above the center line (red part of the curve), then this time falls into the "Low IQ" pattern. The birth is 8 months and 24 days later than October 2024).

<u>Please note:</u> The changes in the probability for a higher IQ, for a lower IQ and for a lower risk probability of the child are relative to the genetic disposition and are no guarantee for a really high intelligence or a low risk propensity of a child.