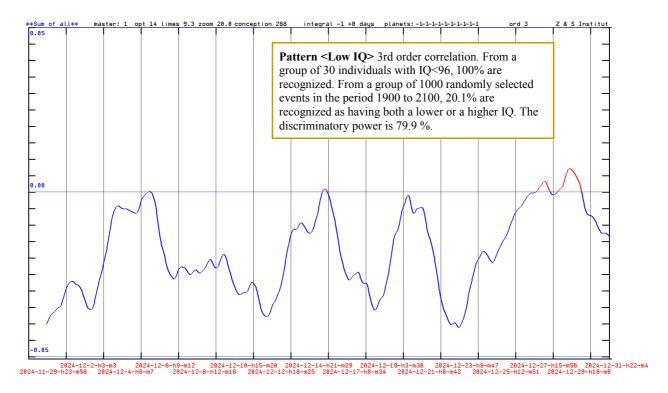

# Pattern <Low IQ>

Fig. 11: The probability of a lower IQ at conception of an intended pregnancy in December 2024. If the curve is above the center line (red part of the curve), then this time falls into the "Low IQ" pattern. The birth is 8 months and 24 days later than December 2024).