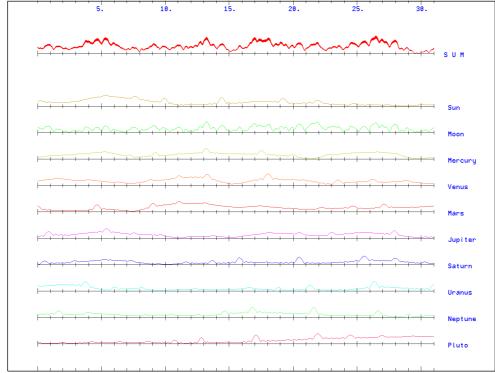

Fig. 3: The energy of the quality of time in December 2024

fluctuations: Order of the correlation: 3

Energy month: 12 GMT year: 2024

### Energy

The upper curve is the cumulative curve of all planets.

The distance of the curve from the black line indicates the strength of the energy.

It is a measure of the energy of harmonic and disharmonic states.

ATTENTION: the curves show only the changes in the probability for the energy.