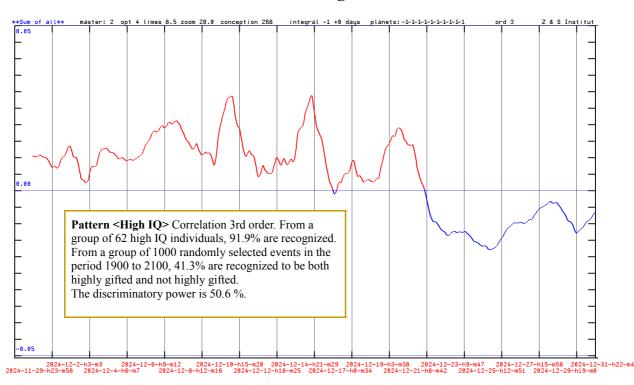

### Pattern < High IQ>

Fig. 10: The probability of a higher IQ at conception of an intended pregnancy in December 2024. If the curve is above the center line (red part of the curve), then this time falls into the "High IQ" pattern for high achievers. The birth takes place 8 months and 24 days later than December 2024.