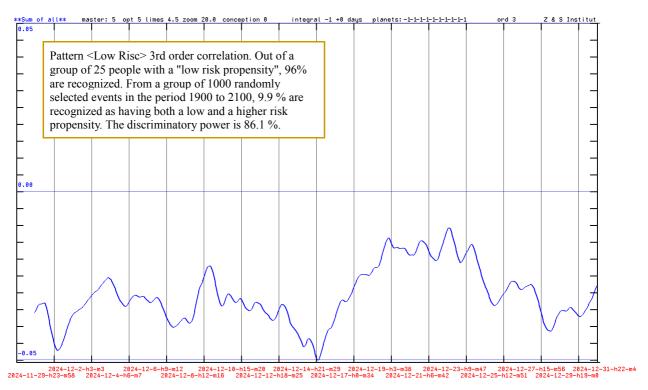

### Pattern <Low Risc>

Fig. 12: The probability of a lower risk of conceiving an intended pregnancy in December 2024. If the curve is above the center line (red part of the curve), then this time falls into the "low risk" pattern. The birth takes place 8 months and 24 days later than December 2024.