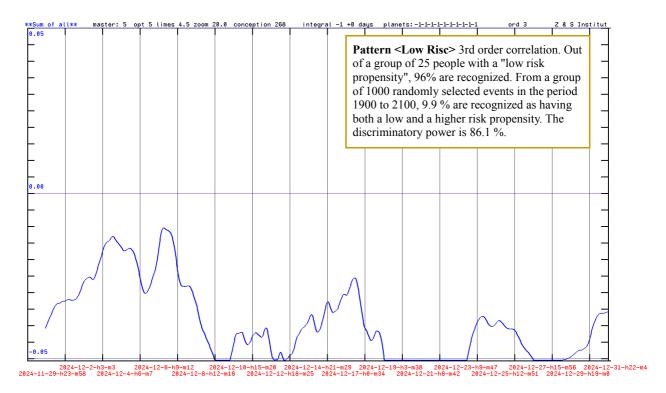

### Pattern <Low Risc>

Fig. 12: The probability of a lower risk of conceiving an intended pregnancy in December 2024. If the curve is above the center line (red part of the curve), then this time falls into the "low risk" pattern. The birth takes place 8 months and 24 days later than December 2024.