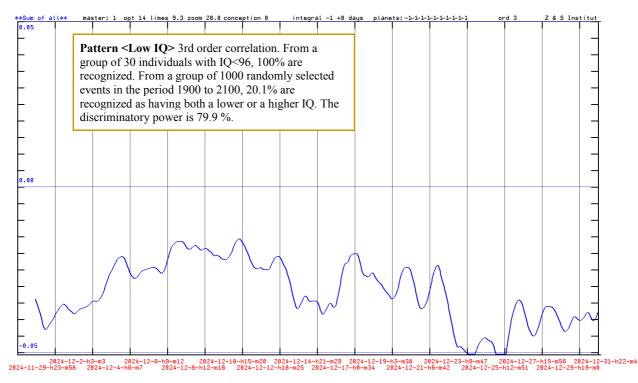

# Pattern <Low IQ>

Fig. 11: The probability of a lower IQ at conception of an intended pregnancy in December 2024. If the curve is above the center line (red part of the curve), then this time falls into the "Low IQ" pattern. The birth is 8 months and 24 days later than December 2024).