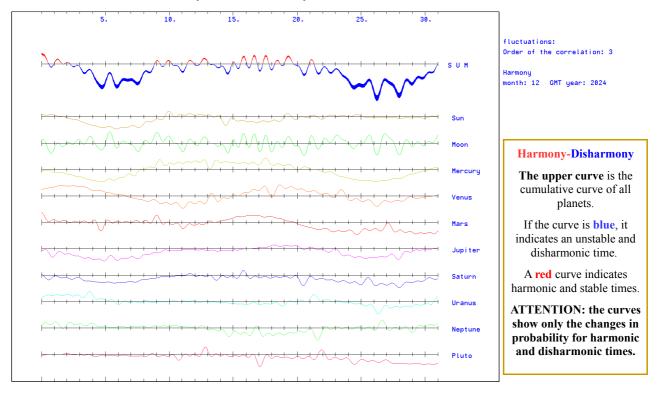

# Harmony and disharmony in December 2024

Let's look at the harmony and disharmony in December 2024:

Fig. 1: The quality of time in December 2024; full moon is on December 15, new moon on December 1.

In the northern hemisphere of the earth, the sun reaches its lowest point this month. It is the winter solstice, which had a special significance in the evolution of mankind. From this point onwards, the days became longer and at some point warmer again. The connection with this annual rhythm of the sun was strong and a clear characteristic of the conscious experience with the cosmos.

Strong disharmony characterizes this month of December. The second disharmony from December 24 to 30 does not have a harmonious planet for mitigation. Treat yourself to some time out!

Fig. 2 "December"; from a quartet of seasons;