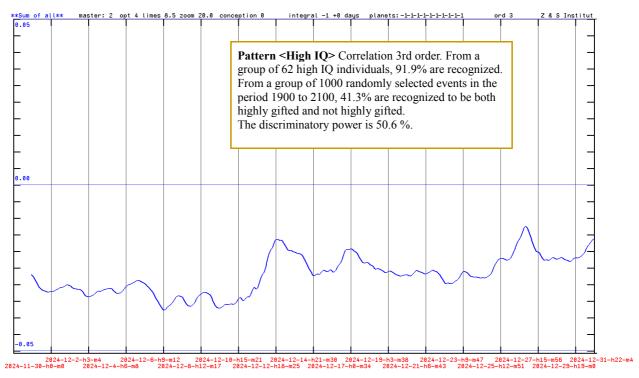

### Pattern < High IQ>

Fig. 10: The probability of a higher IQ at conception of an intended pregnancy in December 2024. If the curve is above the center line (red part of the curve), then this time falls into the "High IQ" pattern for high achievers. The birth takes place 8 months and 24 days later than December 2024.